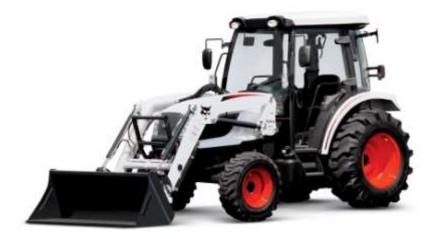

The CT5555 combines power, comfort and outstanding versatility for work around your farm or property. This fully equipped model includes a deluxe factory-installed enclosed cab for year-round productivity.

- More horsepower to do more and do it better
- Enclosed, factory-installed cab
- Category 1 three-point hitch for using implements
- Electronic hydrostatic transmission
- Electronic linked pedal option
- · Power and tilt steering
- Standard rear PTO and PTO cruise
- 55-hp Tier 4 turbo-charged diesel engine
- Standard four-wheel drive
- Haul feed, dig into landscape rock, grade driveways, till for crops, rake debris, mow or remove snow from large acreages